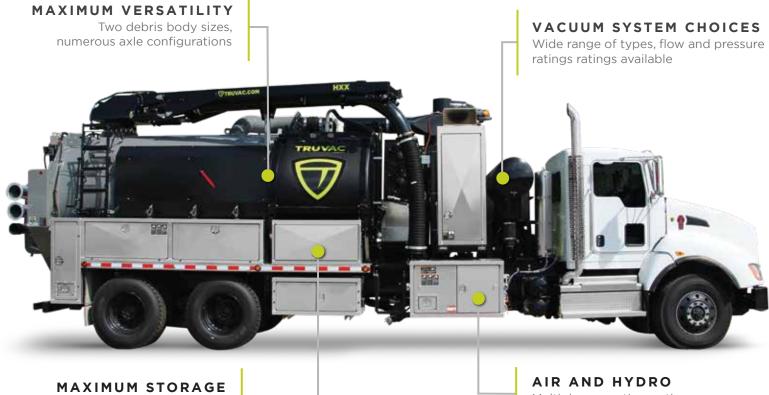

MAXIMUM STORAGE Multiple storage options for a variety of applications AIR AND HYDRO Multiple excavation options for all conditions

## DIGGING BIG. DIGGING DURABLE. DIGGING SMART.

This full-sized titan was developed from the ground up—literally. The HXX<sup>®</sup> is the result of years of vacuum excavation research, customer input, testing and industry experience. Created by Vactor<sup>®</sup> Manufacturing, Incorporated, no job is too big or too tough for this vacuum excavator to tackle.

## PROVEN PERFORMANCE, RUGGED CONSTRUCTION, MAXIMUM PAYLOADS. THIS TRUCK CAN:

- Meet all mid-sized and full-sized excavation needs
- Deliver maximum jobsite productivity
- Power jack hammers, tampers or other tools
- Tow mini-excavators, HDD drills or job supply trailers

| $\overline{7}$ | HXX SPECS                                                                                                                                                      |
|----------------|----------------------------------------------------------------------------------------------------------------------------------------------------------------|
| воом           | 8" vacuum system, extendable or telescopic to 22' reach, 320° rotation                                                                                         |
| CHASSIS        | Multiple options                                                                                                                                               |
| DEBRIS BODY    | 50° tilting 12 yd <sup>3</sup> or 15 yd <sup>3</sup> debris body                                                                                               |
| VACUUM SYSTEM  | Positive displacement blower options rated at 18 in-HG/4970 cfm, 28 in-HG/5200 cfm, or 28 in-HG/6176 cfm, also available with two-stage centrifugal compressor |
| WATER SYSTEM   | 10, 20, or 25 gpm at 2500 or 3000 psi water pump options with DigRight® technology                                                                             |